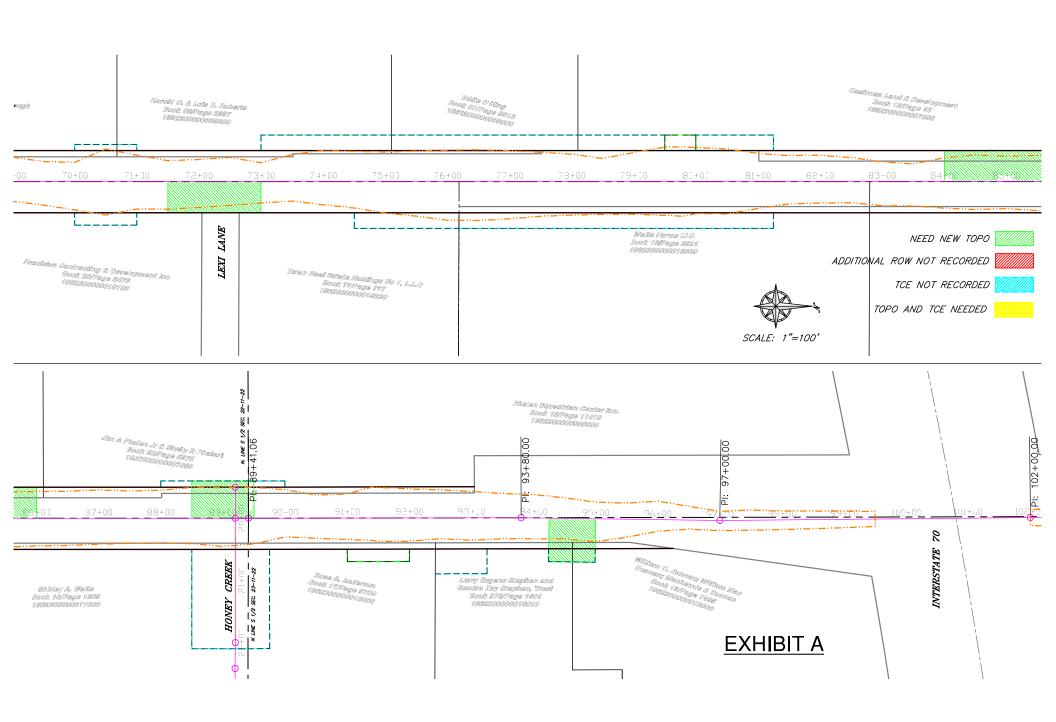

#### VII. FORMAL BOARD ACTION:

- a) Consider a motion to authorize the chairman to sign the application for the Aid to Local Grants for the Health Department.
- b) Consider a motion to approve the personnel request from the County Attorney.
- c) Consider a motion to accept the recommendation to award the 158<sup>th</sup> Street engineering re-design services and construction engineering to McAfee Henderson Solutions in an amount not to exceed \$278,149.43.
- VIII. PRESENTATIONS AND DISCUSSION ITEMS: presentations are materials of general concern where no action or vote is requested or anticipated.
  - a) Executive session to discuss non-elected personnel
  - IX. ADDITIONAL PUBLIC COMMENT IF NEEDED
  - X. ADJOURNMENT