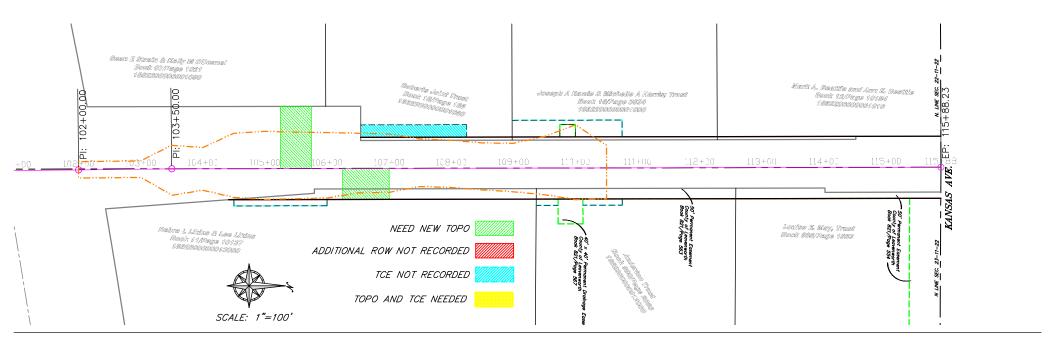

#### VII. FORMAL BOARD ACTION:

- a) Consider a motion to authorize the chairman to sign the application for the Aid to Local Grants for the Health Department.
- b) Consider a motion to approve the personnel request from the County Attorney.
- c) Consider a motion to accept the recommendation to award the 158<sup>th</sup> Street engineering re-design services and construction engineering to McAfee Henderson Solutions in an amount not to exceed \$278,149.43.
- VIII. PRESENTATIONS AND DISCUSSION ITEMS: presentations are materials of general concern where no action or vote is requested or anticipated.
  - a) Executive session to discuss non-elected personnel
  - IX. ADDITIONAL PUBLIC COMMENT IF NEEDED
  - X. ADJOURNMENT