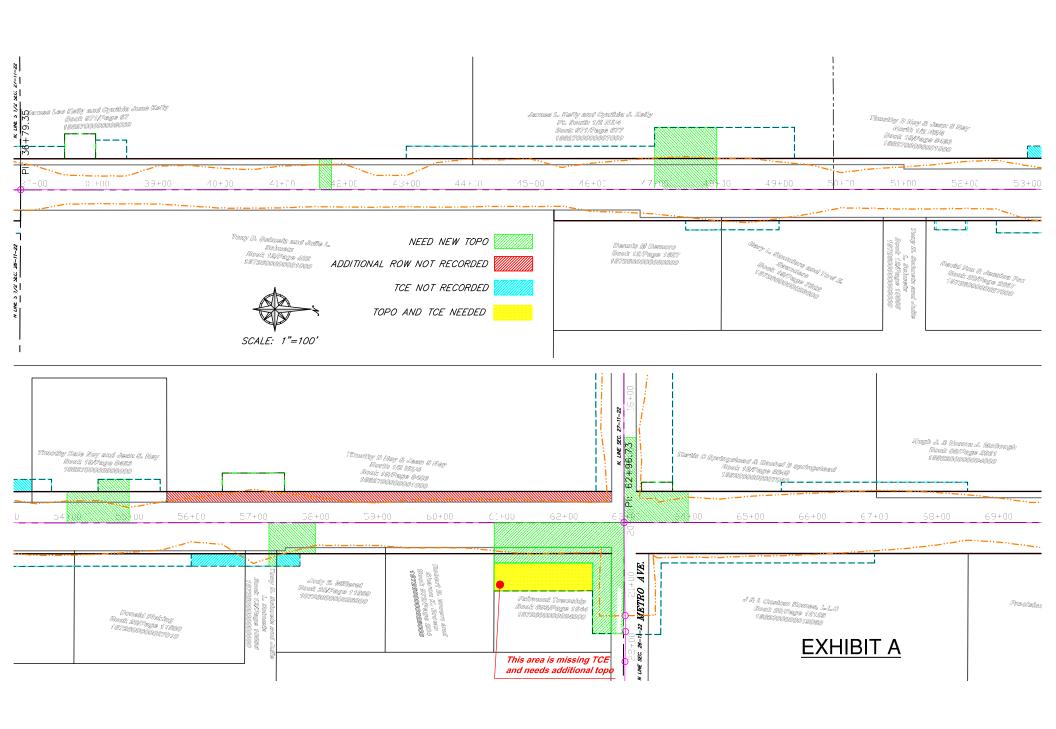

#### VII. FORMAL BOARD ACTION:

- a) Consider a motion to authorize the chairman to sign the application for the Aid to Local Grants for the Health Department.
- b) Consider a motion to approve the personnel request from the County Attorney.
- c) Consider a motion to accept the recommendation to award the 158<sup>th</sup> Street engineering re-design services and construction engineering to McAfee Henderson Solutions in an amount not to exceed \$278,149.43.
- VIII. PRESENTATIONS AND DISCUSSION ITEMS: presentations are materials of general concern where no action or vote is requested or anticipated.
  - a) Executive session to discuss non-elected personnel
  - IX. ADDITIONAL PUBLIC COMMENT IF NEEDED
  - X. ADJOURNMENT