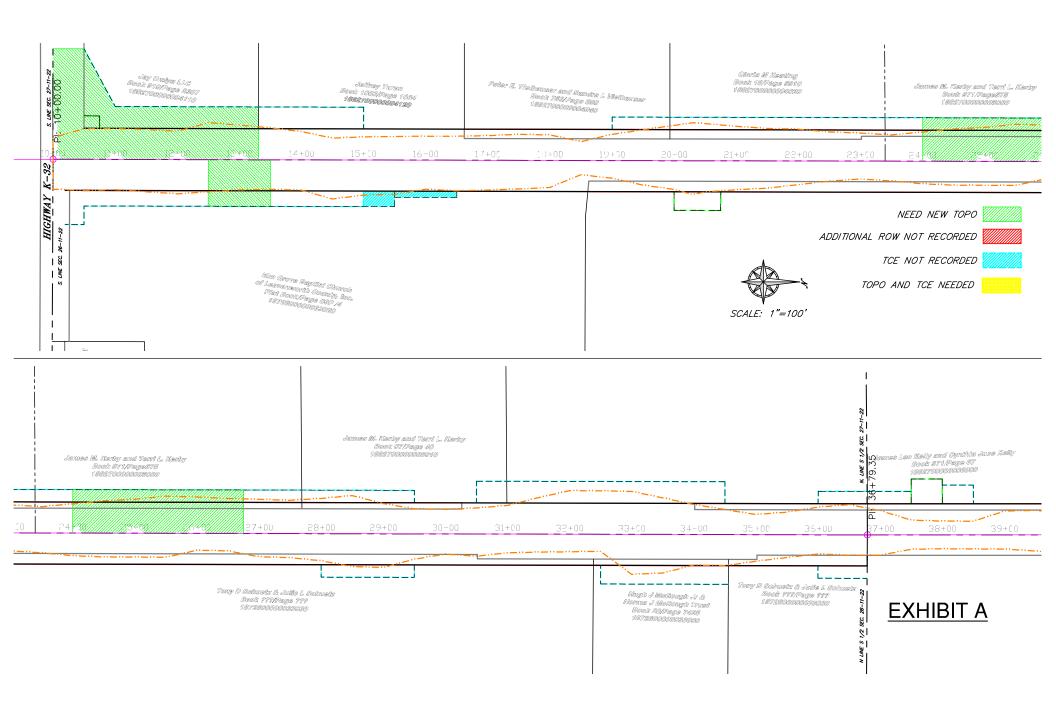

#### VII. FORMAL BOARD ACTION:

- a) Consider a motion to authorize the chairman to sign the application for the Aid to Local Grants for the Health Department.
- b) Consider a motion to approve the personnel request from the County Attorney.
- c) Consider a motion to accept the recommendation to award the 158<sup>th</sup> Street engineering re-design services and construction engineering to McAfee Henderson Solutions in an amount not to exceed \$278,149.43.
- VIII. PRESENTATIONS AND DISCUSSION ITEMS: presentations are materials of general concern where no action or vote is requested or anticipated.
  - a) Executive session to discuss non-elected personnel
  - IX. ADDITIONAL PUBLIC COMMENT IF NEEDED
  - X. ADJOURNMENT