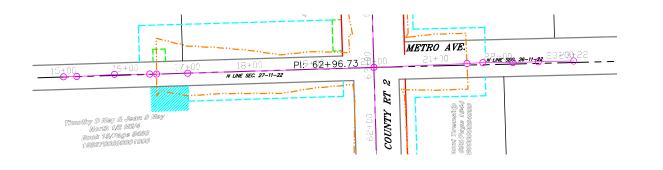

|                    | \$66.00     | \$453.00    | \$313.20    | \$60.00     | \$25.95    | \$201.60 | \$1 980 00   | \$25.00   | \$4,289,68 | \$15,775.00 |    | \$25,789.        |

Expense Worksheet Page 2











### **EXHIBIT A**